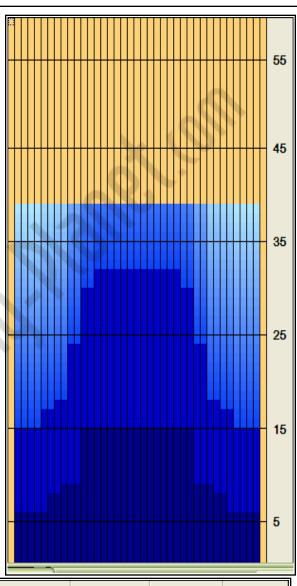

## **Kegel Sport Series HIGHWAY TO HELL (40 uL)**

Oil Per Board: 40 uL Oil Pattern Distance: 40 Feet Volume Oil Total: 24.72 mL Total Boards Crossed: 618 Boards

Forward Oil Total: 10.76 mL Reverse Oil Total: 13.96 mL
Forward Boards Crossed: 269 Boards Reverse Boards Crossed: 349 Boards

| 2     2L     2R     2     14     74     2.8     6.7     3.9     29       3     7L     7R     1     14     27     6.7     8.6     1.9     10       4     9L     9R     1     14     23     8.6     10.5     1.9     9                                                                         |   | Start | Stop | Loads | Speed | Crossed | Start | End  | Feet | T.Oil |
|----------------------------------------------------------------------------------------------------------------------------------------------------------------------------------------------------------------------------------------------------------------------------------------------|---|-------|------|-------|-------|---------|-------|------|------|-------|
| 3     7L     7R     1     14     27     6.7     8.6     1.9     10       4     9L     9R     1     14     23     8.6     10.5     1.9     9       5     12L     12R     2     18     34     10.5     15.6     5.1     13       6     2L     2R     0     18     0     15.6     26.0     10.4 | 1 | 2L    | 2R   | 3     | 10    | 111     | 0.0   | 2.8  | 2.8  | 4,440 |
| 4     9L     9R     1     14     23     8.6     10.5     1.9     9       5     12L     12R     2     18     34     10.5     15.6     5.1     13       6     2L     2R     0     18     0     15.6     26.0     10.4                                                                          | 2 | 2L    | 2R   | 2     | 14    | 74      | 2.8   | 6.7  | 3.9  | 2960  |
| 5 12L 12R 2 18 34 10.5 15.6 5.1 13<br>6 2L 2R 0 18 0 15.6 26.0 10.4                                                                                                                                                                                                                          | 3 | 7L    | 7R   | 1     | 14    | 27      | 6.7   | 8.6  | 1.9  | 1080  |
| 6 2L 2R 0 18 0 15.6 26.0 10.4                                                                                                                                                                                                                                                                | 4 | 9L    | 9R   | 1     | 14    | 23      | 8.6   | 10.5 | 1.9  | 920   |
|                                                                                                                                                                                                                                                                                              | 5 | 12L   | 12R  | 2     | 18    | 34      | 10.5  | 15.6 | 5.1  | 1360  |
| 7 2L 2R 0 26 0 26.0 40.0 14.0                                                                                                                                                                                                                                                                | 6 | 2L    | 2R   | 0     | 18    | 0       | 15.6  | 26.0 | 10.4 | 0     |
|                                                                                                                                                                                                                                                                                              | 7 | 2L    | 2R   | 0     | 26    | 0       | 26.0  | 40.0 | 14.0 | 0     |
|                                                                                                                                                                                                                                                                                              |   |       |      |       |       |         |       |      |      |       |

| Forward Oil  |
|--------------|
| Reverse Oil  |
| Combined Oil |
| Buff Area    |

Start Stop Loads Speed Crossed Start End Feet T.Oil 2L 2R 0 40.0 32.0 -8.0 0 14R 1 32.0 29.5 -2.5 2 14L 18 13 520 12R 2 18 34 29.5 24.4 1360 3 12L -5.1 10L 10R 3 14 63 24.4 18.5 -5.9 2520 4 8R 1 14 25 18.5 16.6 -1.9 1000 5 8L 16.6 -1.9 6R 1 29 1160 6L 14 14.7 6 3 7 2L 2R 14 111 14.7 8.8 -5.9 4440 2 8 2L 2R 10 74 8.8 6.0 -2.8 2960 0 0.0 9 2L 2R 10 6.0 -6.0 0