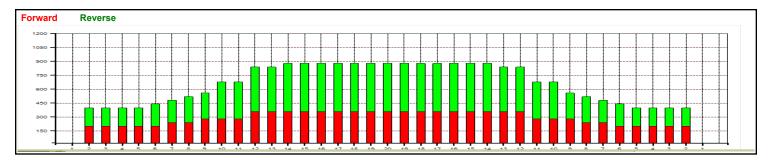

| 2     2L     2R     2     14     74     2.8     6.7     3.9     29       3     7L     7R     1     14     27     6.7     8.6     1.9     10       4     9L     9R     1     14     23     8.6     10.5     1.9     9                                                                         |   | Start | Stop | Loads | Speed | Crossed | Start | End  | Feet | T.Oil |
|----------------------------------------------------------------------------------------------------------------------------------------------------------------------------------------------------------------------------------------------------------------------------------------------|---|-------|------|-------|-------|---------|-------|------|------|-------|
| 3     7L     7R     1     14     27     6.7     8.6     1.9     10       4     9L     9R     1     14     23     8.6     10.5     1.9     9       5     12L     12R     2     18     34     10.5     15.6     5.1     13       6     2L     2R     0     18     0     15.6     26.0     10.4 | 1 | 2L    | 2R   | 3     | 10    | 111     | 0.0   | 2.8  | 2.8  | 4,440 |
| 4     9L     9R     1     14     23     8.6     10.5     1.9     9       5     12L     12R     2     18     34     10.5     15.6     5.1     13       6     2L     2R     0     18     0     15.6     26.0     10.4                                                                          | 2 | 2L    | 2R   | 2     | 14    | 74      | 2.8   | 6.7  | 3.9  | 2960  |
| 5 12L 12R 2 18 34 10.5 15.6 5.1 13<br>6 2L 2R 0 18 0 15.6 26.0 10.4                                                                                                                                                                                                                          | 3 | 7L    | 7R   | 1     | 14    | 27      | 6.7   | 8.6  | 1.9  | 1080  |
| 6 2L 2R 0 18 0 15.6 26.0 10.4                                                                                                                                                                                                                                                                | 4 | 9L    | 9R   | 1     | 14    | 23      | 8.6   | 10.5 | 1.9  | 920   |
|                                                                                                                                                                                                                                                                                              | 5 | 12L   | 12R  | 2     | 18    | 34      | 10.5  | 15.6 | 5.1  | 1360  |
| 7 2L 2R 0 26 0 26.0 40.0 14.0                                                                                                                                                                                                                                                                | 6 | 2L    | 2R   | 0     | 18    | 0       | 15.6  | 26.0 | 10.4 | 0     |
|                                                                                                                                                                                                                                                                                              | 7 | 2L    | 2R   | 0     | 26    | 0       | 26.0  | 40.0 | 14.0 | 0     |
|                                                                                                                                                                                                                                                                                              |   |       |      |       |       |         |       |      |      |       |

| Forward Oil  |
|--------------|
| Reverse Oil  |
| Combined Oil |
| Buff Area    |

Start Stop Loads Speed Crossed Start End Feet T.Oil 2L 2R 0 40.0 32.0 -8.0 0 14R 1 32.0 29.5 -2.5 2 14L 18 13 520 12R 2 18 34 29.5 24.4 1360 3 12L -5.1 10L 10R 3 14 63 24.4 18.5 -5.9 2520 4 8R 1 14 25 18.5 16.6 -1.9 1000 5 8L 16.6 -1.9 6R 1 29 1160 6L 14 14.7 6 3 7 2L 2R 14 111 14.7 8.8 -5.9 4440 2 8 2L 2R 10 74 8.8 6.0 -2.8 2960 0 0.0 9 2L 2R 10 6.0 -6.0 0